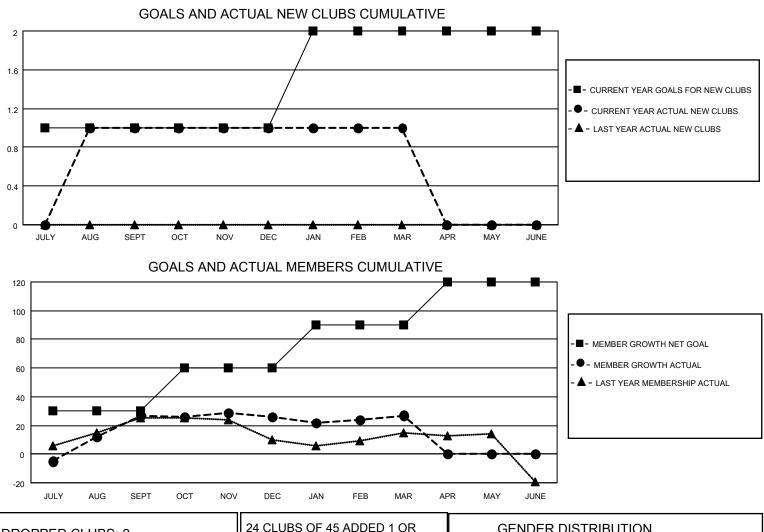

## LOCATION CALIFORNIA

District 4 C6

Results as of: 3/31/2023

| Clubs                 |               |           |               | Members               |                         |                         |                                                    |
|-----------------------|---------------|-----------|---------------|-----------------------|-------------------------|-------------------------|----------------------------------------------------|
| RESULTS FOR 2022-2023 |               |           |               | RESULTS FOR 2022-2023 |                         |                         |                                                    |
| QUARTER               | NEW CLUB GOAL | NEW CLUBS | DROPPED CLUBS | QUARTER               | IBER GROWTH NET<br>GOAL | MEMBER GROWTH<br>ACTUAL | DROPPED<br>MEMBERS ACTUAL<br>(including transfers) |
| JULY/AUG/SEPT         | 1             | 1         | 0             | JULY/AUG/SEPT         | 30                      | 74                      | 40                                                 |
| OCT/NOV/DEC           | 0             | 0         | 1             | OCT/NOV/DEC           | 30                      | 33                      | 27                                                 |
| JAN/FEB/MAR           | 1             | 0         | 1             | JAN/FEB/MAR           | 30                      | 20                      | 16                                                 |
| APR/MAY/JUNE          | 0             | 0         | 0             | APR/MAY/JUNE          | 30                      | 0                       | 0                                                  |